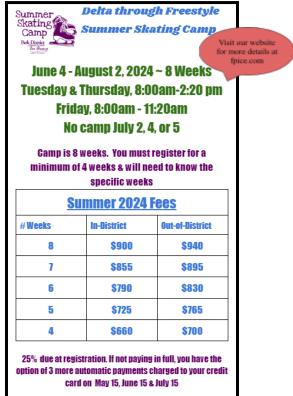

ng Club**

Come and join your fellow skaters of all ages & levels!We will be preparing for the upcoming competition season 2024-2025. Routines will include team compulsories & various ice show numbers from the Spring show. If you would like to compete and perform with your friends this season, then this class is for you!

| Day      | Time         | Wks |
|----------|--------------|-----|
| Tuesday* | 4:30-6:00 pm | 8   |

Competing in 2024-25 season: \$120 - Code 7757

#### Moves in the Field Class

Come learn & practice your "Moves" & patterns on the Main Arena. You will also learn a few other drills & warm up techniques. This class will improve edges & power. Day Time Wks ID OD Code

#### Wednesday\* 4:30-5:00 pm \$136

\$118

7790

9

#### Did you know we offer a Summer Skating Camp?



# More About Our Skating School...

Skating requires consistent practice! Students and parents are reminded that skating is a skill that requires practice in order to advance to the next level. Students should plan to practice in addition to their weekly lesson. This summer we will offer Public Sessions on weekends only, at a reasonable price. In addition, students may choose to augment their lesson with a freestyle session. There are several half hour weekday freestyle sessions for students Gamma and below who are working with a private instructor. For our more advanced skaters, freestyle ice is available six days a week. Please see our front counter staff or visit our website for a schedule of available times. As a guide, students should practice weekly in addition to their lesson on t