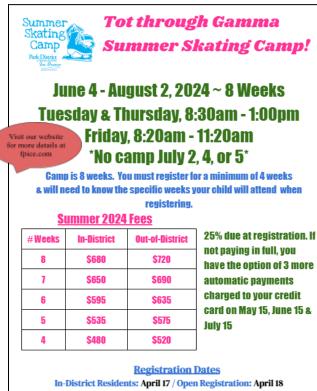

#### Did you know we offer a Summer Skating Camp?

Kegistration Dates In-District Residents: April 17 / Open Registration: April 18 Online registration is available at fpice.com or in-person registration can be taken at our front desk during regular office hours. Mon-Fri: 9am-8pm & Sat/Sun: 8am-7pm